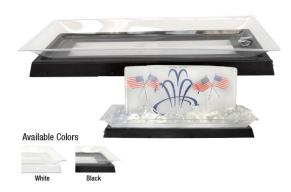

## Ice Display, Lighted Low Profile Large 52x20 in.

Model: 1BLCS55

Ice Display, Lighted Low Profile Large 52x20 in. Low Profile Lighted Ice Display

Buffet Enhancements Low Profile Lighted Ice Displays are designed to display and illuminate large ice sculptures and iced food displays. Designed to be the thinest, lightest and strongest in the industry.

Base measures only 3 inches in height and is capable of supporting and lighting up to a 500 lb. ice carving.

All displays include fluorescent tube lighting, acrylic ice tray with drain tube and crimp valve for easy ice melt disposal. Available in black and white.

Size: 52x20x9 in.

Options available for Ice Display, Lighted Low Profile Large 52x20 in. :