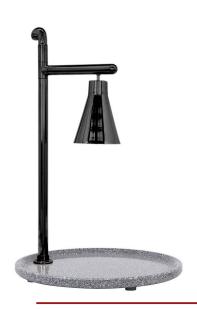

## Classic Carving Station, Black Powder Coat, 24 in Round Grey Granite Base

Model: 010HCL-GG24RDBL

Classic Carving Station, Black Powder Coat, 24 in Round Grey Granite Base

Single Heat Lamp, Black Powder Coat, 24 in. Round Grey Acrylic Granite Carving Platter

Classic, black powder coated 304 stainless steel lamp & amp; post. Choice of solid, scratch-resistant Chefstone, Acrylic Granite carving platters. Available in all international voltages Includes carving set and NSF approved shat-r-shield shatter resistant heat lamp bulb. Platter Shape: 24 in. Round Measures: 24x24x36 in.