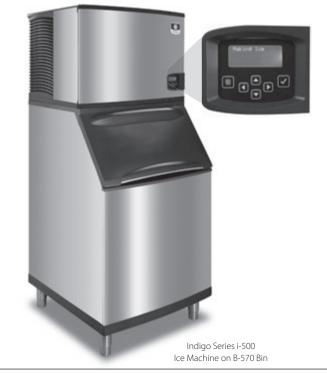

• Space-Saving Design - Up to 560 lbs. (254 kgs.) daily ice production and only 30" (76.20 cm) wide.

preventative maintenance and diagnostic feedback

• EasyRead Display - communicates operating status, cleaning reminders, and asset information through a

• Programmable Ice Production – by On/Off Time, Ice Volume or Bin Level (with accessory bin level control) further improves energy efficiency and savings. • Easy to Clean Foodzone - Hinged front door swings out for easy access. Removable water-trough, distribution tube, curtain, and sensing probes for fast and efficient cleaning. Select components made with