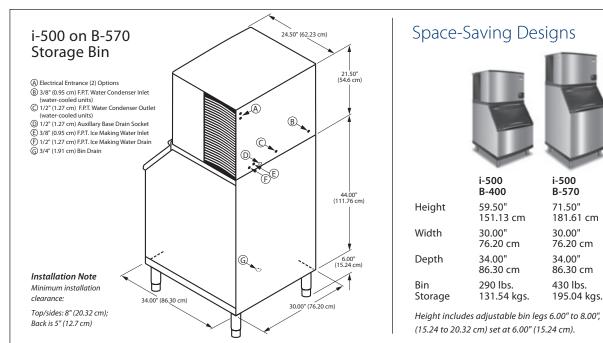

• Space-Saving Design - Up to 560 lbs. (254 kgs.) daily ice production and only 30" (76.20 cm) wide.

preventative maintenance and diagnostic feedback

• EasyRead Display - communicates operating status, cleaning reminders, and asset information through a

200 kgs.

Order ice storage bin separately. Ice storage bin and JC-0495 remote condenser must be ordered separately. Consult remote condenser specification sheet for details.

231 kgs.