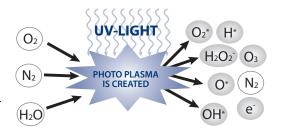

## How LuminIce Works

UV light acts on the oxygen, nitrogen, and water vapor in the air stream passing across the bulb to create photoplasma.

Photoplasma is a gas that is fully ionized by UV light containing ions, free electrons, hydroxyl radicals, and ozone. Each of which is highly reactive with any microorganisms it encounters within the foodzone. This "active air" is continually recirculated within the foodzone inhibiting microorganism growth.