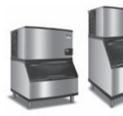

# **Indigo™ Series** 300 Ice Cube Machine

Model: ID-0302A

J₁Y-0304A

ID-0303W

☐ IY-0305W

Ice Machine Electric

115/60/1 standard. (208-230/60/1 and 230/50/1 also available.)

Minimum circuit ampacity:

- Space-Saving Design Up to 310 lbs. (141 kgs.) daily ice production and only 30" (76.20 cm) wide.
- Intelligent Diagnostics provide 24 hour preventative maintenance and diagnostic feedback for trouble free operation.
- Acoustical Ice Sensing Probe for reliable operation in challenging water conditions.
- EasyRead Display communicates operating status, cleaning reminders, and asset information through a blue illuminated display.
- Programmable Ice Production by On/Off Time, Ice Volume or Bin Level (with accessory bin level control) further improves energy efficiency and savings.
- Easy to Clean Foodzone Hinged front door swings out for easy access. Removable water-trough, distribution tube, curtain, and sensing probes for fast and efficient cleaning. Select components made with AlphaSan® antimicrobial.
- **DuraTech™ Exterior** provides superior corrosion resistance. Stainless finish with innovative clear-coat resists fingerprints and dirt.
- Available LuminIce™ Growth Inhibitor controls the growth of bacteria and yeast within the foodzone.

# Space-Saving Designs

i-300

|                | B-170                  | B-400                  |  |
|----------------|------------------------|------------------------|--|
| Height         | 41.50"<br>105.41 cm    | 54.50"<br>138.43 cm    |  |
| Width          | 30.00"<br>76.20 cm     | 30.00"<br>76.20 cm     |  |
| Depth          | 29.50"<br>74.93 cm     | 34.00"<br>86.30 cm     |  |
| Bin<br>Storage | 150 lbs.<br>68.04 kgs. | 290 lbs.<br>131.50 kgs |  |