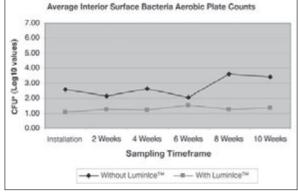

Foodservice operations can often be in challenging environments where it is difficult to prevent yeast, mold and other microorganism contamination. With LuminIce, testing has shown that ice machine foodzones are noticeably cleaner after only 2-1/2 months of usage.

## Cleaner Ice Machine Foodzones

Confirmed by Independent Testing Lab

<sup>\*</sup>Average foodzone Colony Forming Units (CFU's) plotted over time from date of installation.