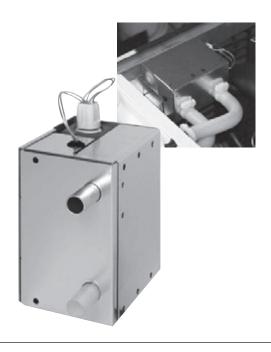

ice bin level to be automatically set. Built-in LED light illuminates bin.



**Water Filters** Reduces sediment and chlorine odors for better tasting ice.

**Arctic Pure®** 



**AuCS®** schedules and performs routine ice machine cleaning automatically.



4767A ©2011 Manitowoc 3/11 Continuing product improvement may necessitate change of specifications without notice

2110 South 26th Street PO Box 1720 Manitowoc, WI 54221-1720 USA Tel: 1.920.682.0161 Fax: 1.920.683.7589 www.manitowocice.com



anıtowoc





# LuminIce™ Growth Inhibitor

Model

Factory Built-in Option (Add "X" to end of Indigo

model number)

K-00424 Upgrade Kit (for Indigo: i-300 to i-1200 and

QuietQube i-680C to i-1070C)

K-00434 Upgrade Kit

(for Indigo: i-1400 & i-1800, IB Series, and QuietQube i-1470C to i-2170C)



## Standard Features

- Reduced Yeast and Bacteria Growth proven by independent lab testing to inhibit the growth of yeast and bacteria for a cleaner foodzone.
- Easier Cleaning reduced slime build up speeds the regularly scheduled cleaning process.
- Space Saving Design device mounts inside the Indigo Series ice machine preserving space clearances in tight areas.
- Easy to Use no chemicals to add or maintain. Only a simple UV bulb change is recommended once a year to maintain effectiveness. Note: bulb change reminders can be programmed into the Indigo display.

# Warranty

- · 3-year warranty covering all parts and labor from the date of original installation (UV bulb is excluded from this warranty).
- · UV Bulb replacement part warranty 90 days.

The LuminIce Growth Inhibitor creates "