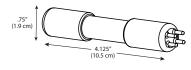

## LuminIce UV Bulb

## LuminIce Models / Replacement Bulb

| Model   | Description                                                                                                               |
|---------|---------------------------------------------------------------------------------------------------------------------------|
| X       | Factory Built-In LuminIce Growth Inhibitor. Comes pre-installed in ice machine. (Add "X" to end of Indigo model number)   |
| K-00424 | LuminIce Growth Inhibitor Kit for Indigo i-300 to i-1200, and QuietQube i-680C to i-1070C.                                |
| K-00434 | LuminIce Growth Inhibitor Kit for Indigo IB Series, QuietQube i-1470C, i-1870C, i-2170C and 48" i-1400 and i-1800 models. |
| K-00425 | Replacement LuminIce Bulb                                                                                                 |