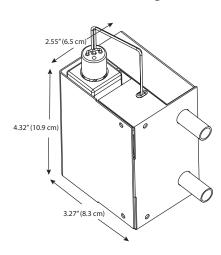

**Bulb Replacement**

To retain maximum effectiveness, annual replacement of the internal UV bulb is recommended. UV bulb shelf life is 3 years from date of manufacture.









2110 South 26th Street PO Box 1720 Manitowoc, WI 54221-1720 USA Tel: 1.920.682.0161 Fax: 1.920.683.7589 www.manitowocice.com







## How LuminIce Works

UV light acts on the oxygen, nitrogen, and water vapor in the air stream passing across the bulb to create photoplasma.

Photoplasma is a gas that is fully ionized by UV light containing ions, free electrons, hydroxyl radicals, and ozone. Each of which is highly reactive with any microorganisms it encounters within the foodzone. This "active air" is continually recirculated within the foodzone inhibiting microorganism growth.



## LuminIce (Internal Mounting)



## LuminIce UV Bulb



## Cleaner Ice Machine Foodzones

Confirmed by Independent Testing Lab





<sup>\*</sup>Average foodzone Colony Forming Units (CFU's) plotted over time from date of installation.

## LuminIce Models / Replacement Bulb

| Model   | Description                                                                                                               |
|---------|---------------------------------------------------------------------------------------------------------------------------|
| X       | Factory Built-In LuminIce Growth Inhibitor. Comes pre-installed in ice machine. (Add "X" to end of Indigo model number)   |
| K-00424 | LuminIce Growth Inhibitor Kit for Indigo i-300 to i-1200, and QuietQube i-680C to i-1070C.                                |
| K-00434 |