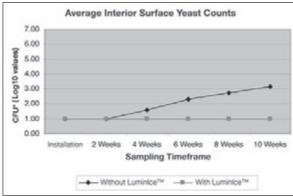

Foodservice operations can often be in challenging environments where it is difficult to prevent yeast, mold and other microorganism contamination. With LuminIce, testing has shown that ice machine foodzones are noticeably cleaner after only 2-1/2 months of usage.

## Cleaner Ice Machine Foodzones

Confirmed by Independent Testing Lab

<sup>\*</sup>Average foodzone Colony Forming Units (CFU's) plotted over time from date of installation.