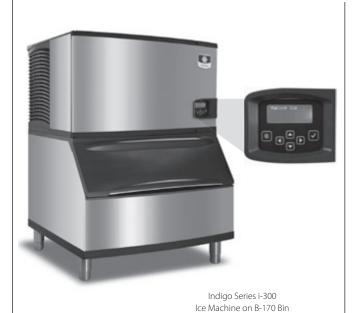

# **Indigo™ Series** 300 Ice Cube Machine

Model: ID-0302A

J₁Y-0304A

ID-0303W

☐ IY-0305W

Ice Machine Electric

115/60/1 standard. (208-230/60/1 and 230/50/1 also available.)

Minimum circuit ampacity:

## i-300 on B-170 24.50" (62.23 cm) Storage Bin Installation Note Water Cooled clearance: 16.50" (41.91 cm) Top/Sides: 8" (20.3 cm) Back: 5" (12.7 cm) **B** Air Cooled clearance: 19.00" (48.26 cm) Top/Sides: 16" (40.6 cm) Back: 5" (12.7 cm) 6.00" (15.24 c 29.50" (74.9 cm) 30.00" (76.20 cm) (A) Electrical Entrance 1/2" (1.27 cm) Auxillary Base Drain Socket (B) 3/8" (0.95 cm) F.P.T. Water Condenser Inlet (water-cooled units) (E) 3/8" (0.95 cm) F.P.T. Ice Making Water Inlet F) 1/2" (1.27 cm) F.P.T. Ice Making Water Drain

# Space-Saving Designs

i-300

|                | B-170                  | B-400                  |  |
|----------------|------------------------|------------------------|--|
| Height         | 41.50"<br>105.41 cm    | 54.50"<br>138.43 cm    |  |
| Width          | 30.00"<br>76.20 cm     | 30.00"<br>76.20 cm     |  |
| Depth          | 29.50"<br>74.93 cm     | 34.00"<br>86.30 cm     |  |
| Bin<br>Storage | 150 lbs.<br>68.04 kgs. | 290 lbs.<br>131.50 kgs |  |