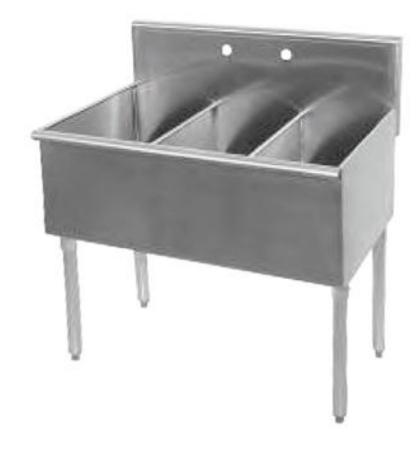

## Universal Coolers Inc. Model #

Est: 1979 120 13th street Brooklyn, Ny 11215

(718) 788-8621

BS Series Commercial Restaurant Sinks Model # BS2112-3

Project Name: Location:

Item: Qty:

Qιy: Item#

- Economical way to ensure the staff of your commercial restaurant operation has a proper sinke that is durable and reliable.
- 304 series stainless steel exterior. The very finest stainless with higher tensile strength for fewer dents and scratches.
- Sink hemmed to eliminate cuts from rough edges.
  - This sink is a one-piece, seamless sink unit that blends into the surrounding surface for a clean look and easier cleaning.

## APPROVALS:

|       | Shi |
|-------|-----|
| YEAR  |     |
| RANTY |     |

| Ship | Weight | (lbs.) |
|------|--------|--------|
|      | 141    |        |

Faucet Mount Type Wall-Mounted NEMA Config.

|          |              |            | Dimensions (Inches) |        |              |
|----------|--------------|------------|---------------------|--------|--------------|
| MODEL    | Compartments | Material   | Inside Width        | Height | Inside Depth |
| BS2112-3 |              | GLV. Steel | 21                  | 36     | 11           |
|          | 3            |            |                     |        |              |