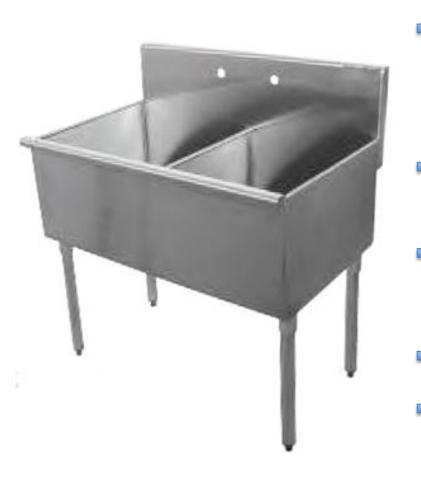

## BS2124-2

- Designed using the highest quality materials and components to provide the user with a durable working environment, a reliable product cost and exceptional food safety.
- Economical way to ensure the staff of your commercial restaurant operation has a proper sinke that is durable and reliable.
- 304 series stainless steel exterior. The very finest stainless with higher tensile strength for fewer dents and scratches.
- Sink hemmed to eliminate cuts from rough edges.
- This sink is a one-piece, seamless sink unit that blends into the surrounding surface for a clean look and easier cleaning.

|          |              |            | Dimensions (Inches) |        |              |
|----------|--------------|------------|---------------------|--------|--------------|
| MODEL    | Compartments | Material   | Inside Width        | Height | Inside Depth |
| BS2124-2 |              | GLV. Steel | 24                  | 36     | 11           |
|          | 2            |            |                     |        |              |