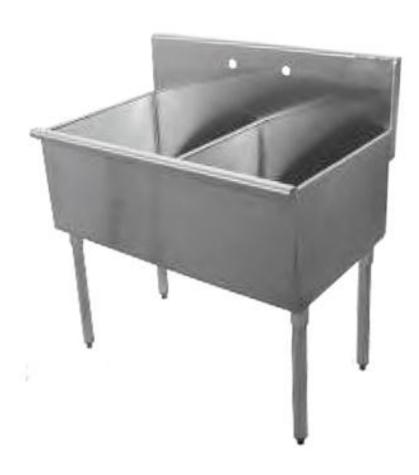

## Universal Coolers Inc. Model #

Est: 1979 120 13th street Brooklyn, Ny 11215

(718) 788-8621

Model # BS2424-2

Project Name: Location:

Item: Qty:

Item#

BS Series
Since 1979 Commercia

## BS2424-2

Designed using the highest quality materials and components to provide the user with a durable working environment, a reliable product cost and exceptional food safety.

- Economical way to ensure the staff of your commercial restaurant operation has a proper sinke that is durable and reliable.
- 304 series stainless steel exterior. The very finest stainless with higher tensile strength for fewer dents and scratches.
- Sink hemmed to eliminate cuts from rough edges.
  - This sink is a one-piece, seamless sink unit that blends into the surrounding surface for a clean look and easier cleaning.

|          |              |            | Dimensions (Inches) |        |              |
|----------|--------------|------------|---------------------|--------|--------------|
| MODEL    | Compartments | Material   | Inside Width        | Height | Inside Depth |
| BS2424-2 |              | GLV. Steel | 24                  | 36     | 11           |
|          | 2            |            |                     |        |              |