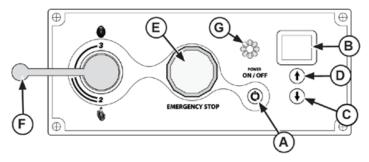

### **CONTROL PANEL**

### (A) ON/OFF BUTTON

# (B) DIGITAL DISPLAY

- Displays time remaining when in timed operation cycle
- Displays "ON" when operating in a non-timed mode
- Displays "OFF" when not operating

#### (C) TIME UP BUTTON

- Increases the time. Maximum time of 30 minutes

# (D) TIME DOWN BUTTON

- Decreases the time
- (E) STOP BUTTON
- (F) SPEED SELECT LEVER
- (G) INDICATOR LIGHTS
  - Lights are on when mixer is in operating mode.