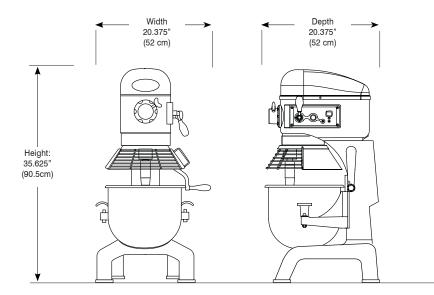

# **Dimensions & Weight**

- Width: 20.375" (52 cm)Depth: 20.375" (52 cm)
- Height: 35.625" (90.5cm)
- Net weight:
- 209 lbs (45 kg)
- Shipping weight
- 258 lbs (45 kg)