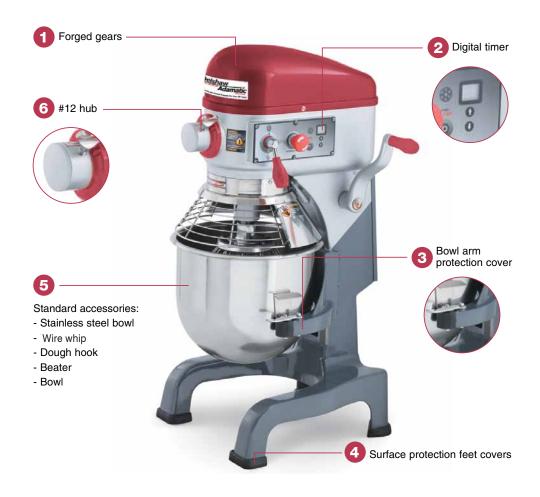

### **Features**

- 3 speed direct drive gear transmission
- Safety cut-switch automatically turns the unit off if gears are changed without stopping the mixer
- #12 hub
- Digital control
- Surface protection feet covers
- Comes standard with:
- Dough hook
- Wire whip
- Flat beater
- Stainless steel mixing bowl
- Safety guard
- Heavy duty durable construction