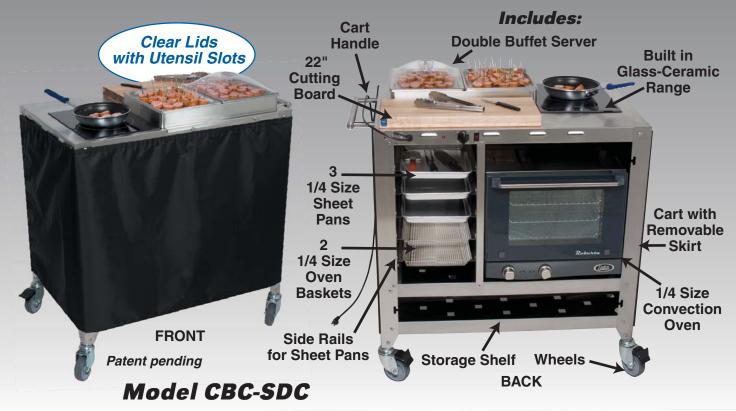

## Cadco Mobile Demo/Sampling Cart

An "All in One" Mobile Demonstration Kitchen! Ideal for any food sampling and / or demonstrations

## **Features**

- Stainless steel cart with handle & wheels (2 wheels with brakes; 2 wheels without) Patent pending
- Double Buffet Server on left front side: 2 half size stainless steam pans, 2 clear polycarbonate lids with utensil slots, & pan holder
- Half size steam pans hold over 30 four oz. servings ea. Buffet Server surface heat area: 18-7/8" x 11-5/8"
- Built in Glass Ceramic Range on right side features power-saving two-circle heat technology (5.5" or 8.25" diameter heat zones) and infinite heat control. Fast heat-up / Fast heat off.
- Quarter Size / 3 Shelf Convection Oven with Manual Controls (OV-003) on inside cart shelf
- 22" Maple Cutting Board on left back side
- Pan supports built in to left of oven; supports hold up to 5 quarter size pans (3 quarter size sheet pans & 2 quarter size oven baskets included).
  Storage shelf at bottom of cart
- Removable black, heavy-duty fire retardant skirting on 3 sides; attaches with included Velcro
- Cart's variable heat control operates the Buffet Server; Glass-Ceramic Range and Convection Oven have separate cords & plugs.
  Glass-Ceramic Range: 120 volts / 1500 watts / 12.5 amps
- Cart/Buffet Server: 120 volts / 300 watts / 2.5 amps Oven: 120 volts / 1450 watts / 12 amps
- 72" (6') long cart cord Freight class 85; NOT UPS-able, must ship by truck UL Safety & Sanitary / C-UL