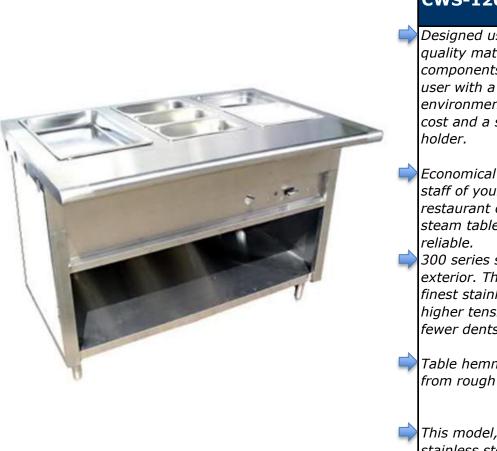

## CWS-120

Designed using the highest quality materials and components to provide the user with a durable working environment, a reliable product cost and a secure steam pan holder.

Economical way to ensure the staff of your commercial restaurant operation has a steam table that is durable and reliable.

300 series stainless steel exterior. The very finest stainless with higher tensile strength for fewer dents and scratches.

Table hemmed to eliminate cuts from rough edges.

This model, with a durable stainless steel body, makes it great for installing serving all your food at proper temp. for the highest quality satisfaction.