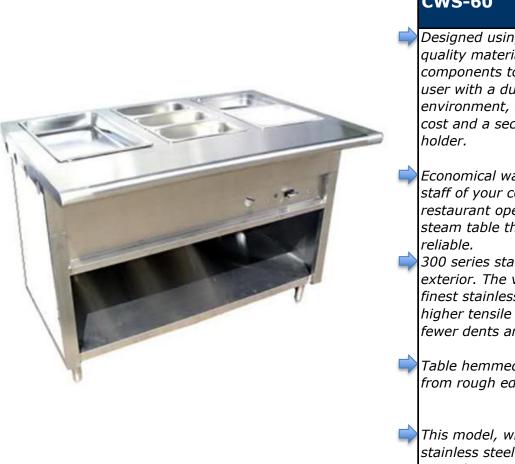

## **CWS-60**

Designed using the highest quality materials and components to provide the user with a durable working environment, a reliable product cost and a secure steam pan

Economical way to ensure the staff of your commercial restaurant operation has a steam table that is durable and

300 series stainless steel exterior. The very finest stainless with higher tensile strength for fewer dents and scratches.

Table hemmed to eliminate cuts from rough edges.

This model, with a durable stainless steel body, makes it great for installing serving all your food at proper temp. for the highest quality satisfaction.