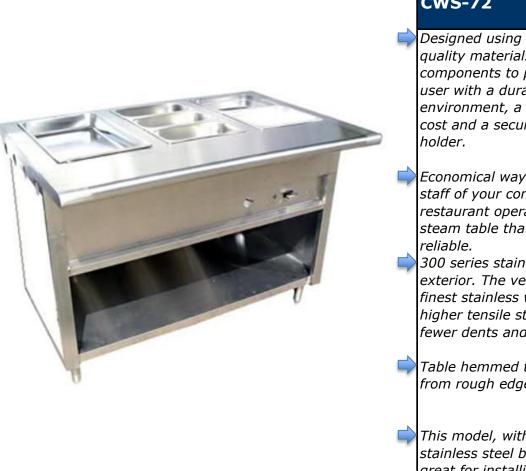

## **CWS-72**

Designed using the highest quality materials and components to provide the user with a durable working environment, a reliable product cost and a secure steam pan

Economical way to ensure the staff of your commercial restaurant operation has a steam table that is durable and

300 series stainless steel exterior. The very finest stainless with higher tensile strength for fewer dents and scratches.

Table hemmed to eliminate cuts from rough edges.

This model, with a durable stainless steel body, makes it great for installing serving all your food at proper temp. for the highest quality satisfaction.