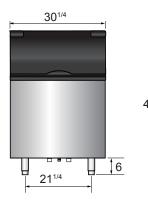

# **SPECIFICATIONS**

| Models  | Туре    | Foaming Material | Storage Capacity(lbs) | Leg(inch) | Exterior Dimensions(inch)                  | Gross Weight(lbs) |
|---------|---------|------------------|-----------------------|-----------|--------------------------------------------|-------------------|
| CYR400P | Ice bin | C5H10            | 396                   | 6         | $30^{1/4} \times 32^{3/4} \times 41^{1/4}$ | 141               |
| CYR700P | Ice bin | C5H10            | 700                   | 6         | 48 <sup>1/4</sup> ×32 <sup>1/2</sup> ×41   | 154               |