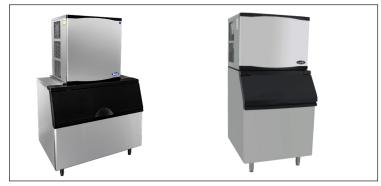

Both Atosa Ice Bins # CYR400P and CYR700P are compatible with Atosa Ice Machines YR450-AP-161 & YR800-AP-261 (Ice machines sold separately)

CYR700P Shown with Atosa ice maker

CYR400P Shown with Atosa ice maker