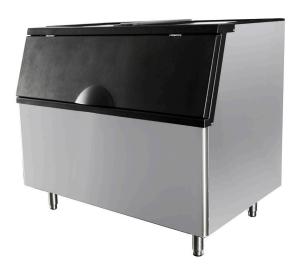

855-855-0399 Email: info@atosausa.com www.atosa.com | www.atosausa.com California, Colorado, Florida, Georgia, Illinois, Massachusetts, New Jersey, Ohio, Texas, Washington

### **MODELS:**

CYR400P/CYR700P

# 400 lb. and 700 lb. lce Storage Bins

## **Standard Features**

- Bin holds up to 395 or 700 lb. of ice
- Durable stainless steel exterior
- Slanted black plastic bin door
- Ice scoop included
- Ice bins come standard with bin adapter
- Designed to work with Atosa ice machines YR450-AP-161 and YR800-AP-261
- Water Filter Recommended on All Atosa Ice Machines

Both Atosa Ice Bins # CYR400P and CYR700P are compatible with Atosa Ice Machines YR450-AP-161 & YR800-AP-261 (Ice machines sold separately)



CYR700P Shown with Atosa ice maker

CYR400P Shown with Atosa ice maker





CYR700P













# "WE MAKE THE KITCHEN BETTER!"

Toll Free: 855-855-0399 Email: info@atosausa.com www.atosa.com | www.atosausa.com California, Colorado, Florida, Georgia, Illinois, Massachusetts, New Jersey, Ohio, Texas, Washington

# **SPECIFICATIONS**

| Models  | Туре    | Foaming Material | Storage Capacity(lbs) | Leg(inch) | Exterior Dimensions(inch)                  | Gross Weight(lbs) |
|---------|---------|------------------|-----------------------|-----------|--------------------------------------------|-------------------|
| CYR400P | Ice bin | C5H10            | 396                   | 6         | $30^{1/4} \times 32^{3/4} \times 41^{1/4}$ | 141               |
| CYR700P | Ice bin | C5H10            | 700                   | 6         | 48 <sup>1/4</sup> ×32 <sup>1/2</sup> ×41   | 1