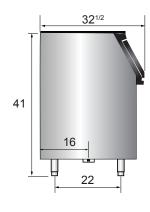

# **SPECIFICATIONS**

| Models  | Туре    | Foaming Material | Storage Capacity(lbs) | Leg(inch) | Exterior Dimensions(inch)                  | Gross Weight(lbs) |
|---------|---------|------------------|-----------------------|-----------|--------------------------------------------|-------------------|
| CYR400P | Ice bin | C5H10            | 396                   | 6         | $30^{1/4} \times 32^{3/4} \times 41^{1/4}$ | 141               |
| CYR700P | Ice bin | C5H10            | 700                   | 6         | 48 <sup>1/4</sup> ×32 <sup>1/2</sup> ×41   | 154               |