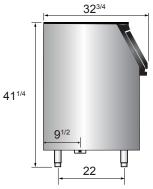

# **SPECIFICATIONS**

| Models  | Туре    | Foaming Material | Storage Capacity(lbs) | Leg(inch) | Exterior Dimensions(inch)                  | Gross Weight(lbs) |
|---------|---------|------------------|-----------------------|-----------|--------------------------------------------|-------------------|
| CYR400P | Ice bin | C5H10            | 396                   | 6         | $30^{1/4} \times 32^{3/4} \times 41^{1/4}$ | 141               |
| CYR700P | Ice bin | C5H10            | 700                   | 6         | 48 <sup>1/4</sup> ×32 <sup>1/2</sup> ×41   | 154               |