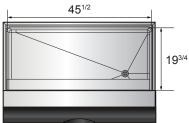

# **SPECIFICATIONS**

| Models  | Туре    | Foaming Material | Storage Capacity(lbs) | Leg(inch) | Exterior Dimensions(inch)                  | Gross Weight(lbs) |
|---------|---------|------------------|-----------------------|-----------|--------------------------------------------|-------------------|
| CYR400P | Ice bin | C5H10            | 396                   | 6         | $30^{1/4} \times 32^{3/4} \times 41^{1/4}$ | 141               |
| CYR700P | Ice bin | C5H10            | 700                   | 6         | 48 <sup>1/4</sup> ×32 <sup>1/2</sup> ×41   | 154               |

### **PLAN VIEW**

CYR400P CYR700P

481/4