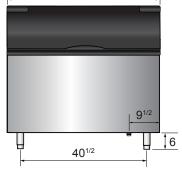

# **SPECIFICATIONS**

| Models  | Туре    | Foaming Material | Storage Capacity(lbs) | Leg(inch) | Exterior Dimensions(inch)                  | Gross Weight(lbs) |
|---------|---------|------------------|-----------------------|-----------|--------------------------------------------|-------------------|
| CYR400P | Ice bin | C5H10            | 396                   | 6         | $30^{1/4} \times 32^{3/4} \times 41^{1/4}$ | 141               |
| CYR700P | Ice bin | C5H10            | 700                   | 6         | 48 <sup>1/4</sup> ×32 <sup>1/2</sup> ×41   | 154               |