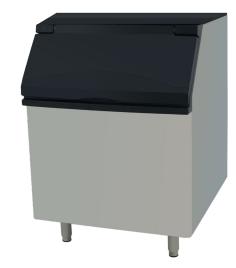

Both Atosa Ice Bins # CYR400P and CYR700P are compatible with Atosa Ice Machines YR450-AP-161 & YR800-AP-261 (Ice machines sold separately)

CYR700P Shown with Atosa ice maker

CYR400P Shown with Atosa ice maker