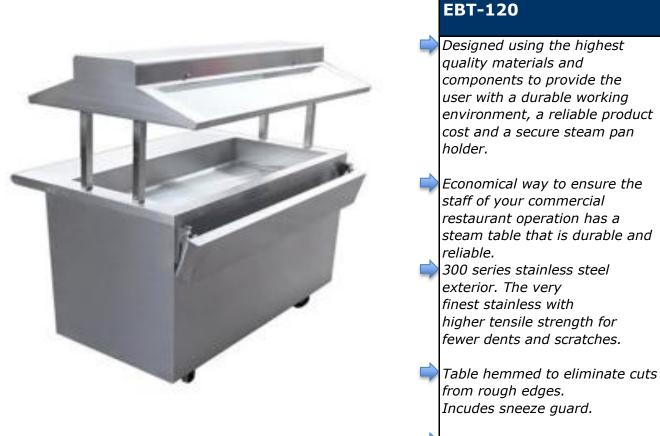

|         |       |       |                | Dimensions (Inches) |    |    |
|---------|-------|-------|----------------|---------------------|----|----|
| MODEL   | WELLS | AMPS  | Material       | W                   | Н  | D  |
| EBT-120 | 9     | 14.32 | Stainless Stl. | 120                 | 36 | 32 |