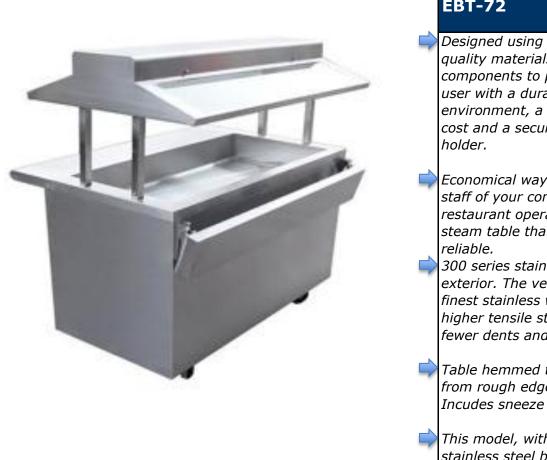

## **EBT-72**

Designed using the highest quality materials and components to provide the user with a durable working environment, a reliable product cost and a secure steam pan

Economical way to ensure the staff of your commercial restaurant operation has a steam table that is durable and

300 series stainless steel exterior. The very finest stainless with higher tensile strength for fewer dents and scratches.

Table hemmed to eliminate cuts from rough edges. Incudes sneeze guard.

This model, with a durable stainless steel body, makes it great for installing serving all your food at proper temp. for the highest quality satisfaction.