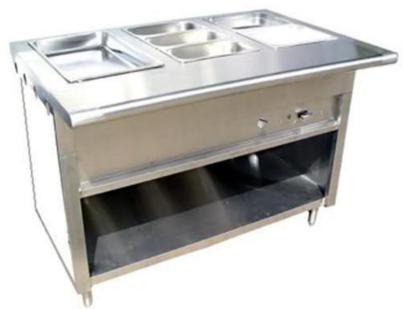

## EST-120

300 series stainless steel exterior. The very finest stainless with higher tensile strength for fewer dents and scratches.

Table hemmed to eliminate cuts from rough edges.

This model, with a durable stainless steel body, makes it great for installing serving all your food at proper temp. for the highest quality satisfaction.

|         |       |       |                | Dimensions (Inches) |    |    |
|---------|-------|-------|----------------|---------------------|----|----|
| MODEL   | WELLS | AMPS  | Material       | W                   | H  | D  |
| EST-120 | 9     | 48.08 | Stainless Stl. | 120                 | 36 | 32 |