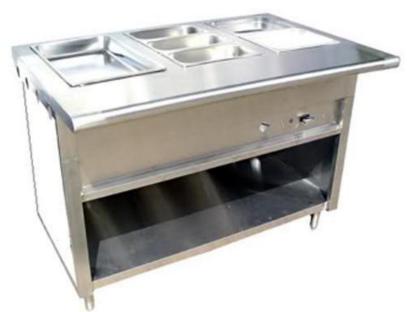

## Universal Coolers Inc. Model #

Est: 1979 120 13th street Brooklyn, Ny 11215 (718) 788-8621 Model # EST-72

Project Name: Location:

Item: Qty: Item#

EST Series Electric Steamtables

## **EST-72**

300 series stainless steel exterior. The very finest stainless with higher tensile strength for fewer dents and scratches.

Table hemmed to eliminate cuts from rough edges.

This model, with a durable stainless steel body, makes it great for installing serving all your food at proper temp. for the highest quality satisfaction.

| Ship | Weight | (lbs.) |
|------|--------|--------|
|      | 428    |        |

Energy Source ELECTIC

NEMA Config.

|        |       |       |                | Dimensions (Inches) |    |    |
|--------|-------|-------|----------------|---------------------|----|----|
| MODEL  | WELLS | AMPS  | Material       | W                   | H  | D  |
| EST-72 | 5     | 33.63 | Stainless Stl. | 72                  | 36 | 32 |