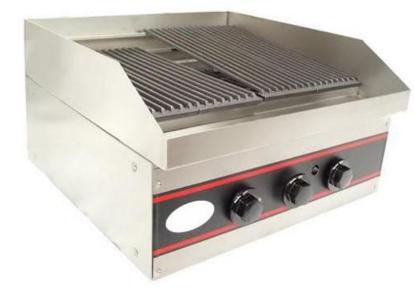

## Universal Coolers Inc. Model #

Est: 1979 120 13th street Brooklyn, Ny 11215

(718) 788-8621

GCB Series

Gas Countertop Charbroiler

## Model # GCB36

Project Name: Location:

Item: Qty: Item#

## GCB36

Designed using the highest quality materials and components to provide the user with a durable charbroiler that can be placed on any countertop in the kitchen.

Professionally Welded Iron frame. The very finest iron with higher tensile strength for fewer dents and scratches.

Hemmed to eliminate cuts from rough metal edges.

This unit will be great on a variety of products including hot dogs, burners, steaks, kebab

| 5: | VAL | O | 7 | P | $\mathbf{P}$ | F |
|----|-----|---|---|---|--------------|---|
| 5: | VAL | U | 7 | P | 1            | F |