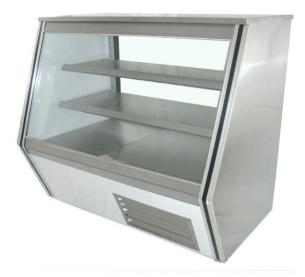

## Universal Food Service Equipment Inc.

153 21st Street Brooklyn, NY 11232 888-886-7279

Display Cases:

Double Duty Refrigerated Deli Case

Model #

HDC84SC

Project Name:

Location: Item:

## HDC84SC

Designed using the highest quality materials and components to provide the user with colder product temperatures, lower utility cost and exceptional food safety.

Oversized, factory balanced, refrigeration system holds for the best in food preservation.

300 series stainless steel exterior, and interior. The very finest stainless with higher tensile strength for fewer dents and scratches.

Automatic defrost with a built in condensate evaporator system.

Entire cabinet structure is solid foamed-in-place using a new, innnovative, high density, polyurethane insulation.