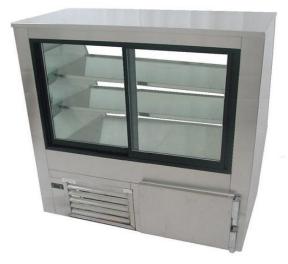

## Universal Food Service Equipment Inc.

153 21st Street Brooklyn, NY 11232 888-886-7279

Display Cases:

Double Duty Refrigerated Deli Case

Model #

HDC84SC

Project Name:

Location: Item:

## HDC84SC

Designed using the highest quality materials and components to provide the user with colder product temperatures, lower utility cost and exceptional food safety.

Oversized, factory balanced, refrigeration system holds for the best in food preservation.

300 series stainless steel exterior, and interior. The very finest stainless with higher tensile strength for fewer dents and scratches.

Automatic defrost with a built in condensate evaporator system.

Entire cabinet structure is solid foamed-in-place using a new, innnovative, high density, polyurethane insulation.