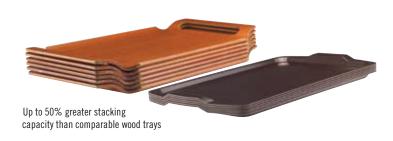

## **Modern and Functional**

Introducing a contemporary room service tray that is attractive, efficient and easy to clean. Our new room service trays are lightweight so they are safer for servers to carry, yet durable enough to handle heavy weight loads. Large surface area maximizes interior space to accommodate a variety of food, beverage and dinnerware options. Low profile rim around the entire tray ensures that spills are contained on the surface of the tray. Sleek, contemporary design in brushed steel, venge and walnut finishes complement most hotel room interiors.

- Lightweight, weighs up to 30% less than wood room service trays
- Dishwasher safe once a day, easily wipes clean saving time and labor
- Standard 14" x 19" tray mat can be used on the surface of the tray