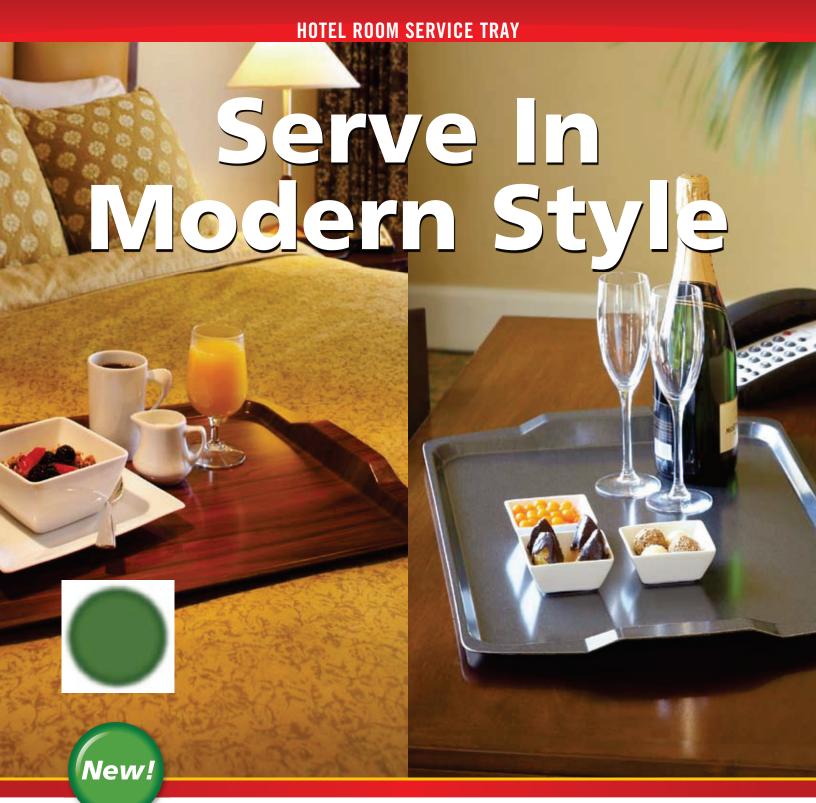

## **Modern and Functional**

Introducing a contemporary room service tray that is attractive, efficient and easy to clean. Our new room service trays are lightweight so they are safer for servers to carry, yet durable enough to handle heavy weight loads. Large surface area maximizes interior space to accommodate a variety of food, beverage and dinnerware options. Low profile rim around the entire tray ensures that spills are contained on the surface of the tray. Sleek, contemporary design in brushed steel, venge and walnut finishes complement most hotel room interiors.

- Lightweight, weighs up to 30% less than wood room service trays
- Dishwasher safe once a day, easily wipes clean saving time and labor
- Standard 14" x 19" tray mat can be used on the surface of the tray