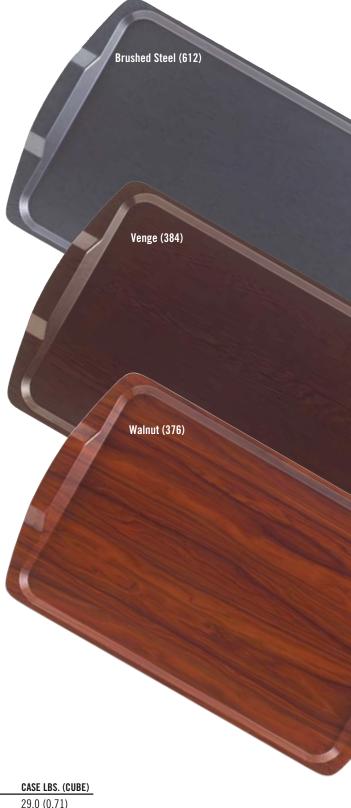

## **Modern and Functional**

Introducing a contemporary room service tray that is attractive, efficient and easy to clean. Our new room service trays are lightweight so they are safer for servers to carry, yet durable enough to handle heavy weight loads. Large surface area maximizes interior space to accommodate a variety of food, beverage and dinnerware options. Low profile rim around the entire tray ensures that spills are contained on the surface of the tray. Sleek, contemporary design in brushed steel, venge and walnut finishes complement most hotel room interiors.

Case Pack: 12

Colors: Brushed Steel (612), Venge (384), Walnut (376).