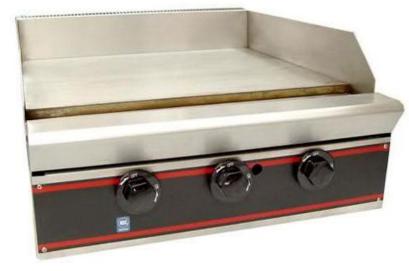

JS Series

Gas Flattop Griddle

## JS2418

Economical way to ensure the staff of your commercial restaurant operation has a proffesional girddle that is both durable and reliable.

Features 3/4" steel cooking surface fit for almost all your grilled food production.

Hemmed to eliminate cuts from rough metal edges.

Great unit for the concession business serving eggs, kebab, hot dogs, burgers, steaks, bacon, and many more

160

|        |         |                 | Dimensions (Inches) |    |    |
|--------|---------|-----------------|---------------------|----|----|
| MODEL  | BURNERS | CONSTRUCTION    | W                   | H  | D  |
| JS2418 | 2       | STAINLESS STEEL | 24                  | 13 | 29 |