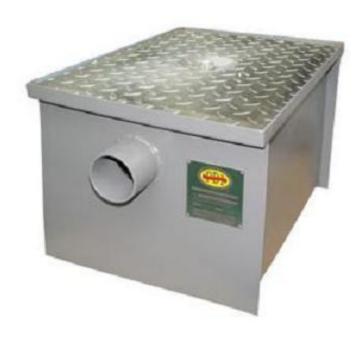

Grease Trap Interceptor

## **LJ-14**

- Economical way to ensure the staff of your commercial restaurant operation has prep space that is durable and reliable.
- 300 series stainless steel exterior. The very finest stainless with higher tensile strength for fewer dents and scratches.
- Hemmed to eliminate cuts from rough edges.
- This model, with a durable stainless steel top, makes it great for installing against a wall and helps keep food products safe on the table.

|       | (lbs.)   |              | Dimensions (Inches) |    |       |
|-------|----------|--------------|---------------------|----|-------|
| MODEL | CAPACITY | CONSTRUCTION | W                   | H  | D     |
| LJ-14 | 14       | COATED STEEL | 18                  | 12 | 14.75 |