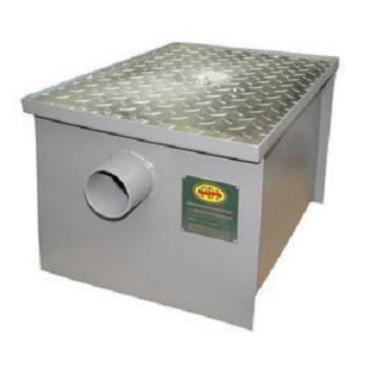

## LJ-50

- Designed using the highest quality materials and components to provide the user with a durable working environment, a reliable product cost and exceptional food safety.
- Economical way to ensure the staff of your commercial restaurant operation has prep space that is durable and reliable.
- 300 series stainless steel exterior. The very finest stainless with higher tensile strength for fewer dents and scratches.
- Hemmed to eliminate cuts from rough edges.
- This model, with a durable stainless steel top, makes it great for installing against a wall and helps keep food products safe on the table.

|       | (lbs.)   |              | Dimensions (Inches) |       |    |
|-------|----------|--------------|---------------------|-------|----|
| MODEL | CAPACITY | CONSTRUCTION | W                   | H     | D  |
| ப-50  | 50       | COATED STEEL | 27.5                | 18.75 | 18 |