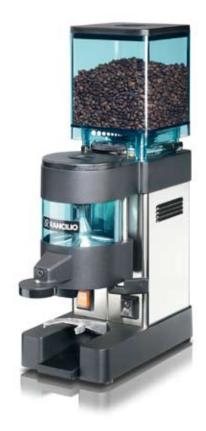

## MD 50

MD 50 has grinding burrs with a diameter of 2.5 inch (64 mm), guaranteeing a production of 15.4-19.8 Lb/h (7-9 kg/h). Doses can be varied from 0.1 to 0.3 Oz (5 to 10 g), with a capacity for 35.2 Oz (1000 g) of coffee beans. Available in AT automatic version or ST semi-automatic version.

## MD50 . TECHNICAL FEATURES

## Scheda Tecnica

| dimensions (wxdxh)      | voltage               |
|-------------------------|-----------------------|
| 6.1 x 14.1 x 20.6 inch  | 110 V - 50/60 Hz      |
| power                   | weight                |
| 450 W                   | 27.5 Lb               |
| variable dose           | production            |
| 0.1 - 0.3 Oz            | 15.4 - 19.8 Lb/h      |
| grinding wheel diameter | coffee bean container |
| 2.5 inch                | 35.2 Oz               |