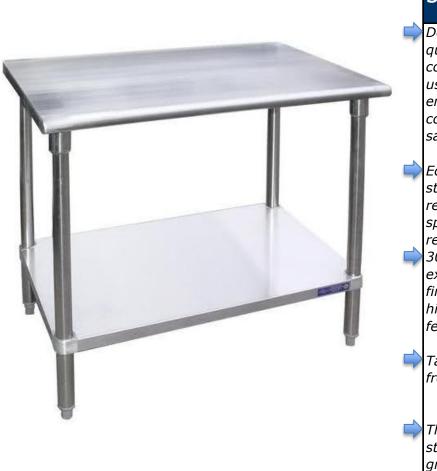

## SG24120

Designed using the highest quality materials and components to provide the user with a durable working environment, a reliable product cost and exceptional food safety.

Economical way to ensure the staff of your commercial restaurant operation has prep space that is durable and reliable.

300 series stainless steel exterior. The very finest stainless with higher tensile strength for fewer dents and scratches.

Table hemmed to eliminate cuts from rough edges.

This model, with a durable stainless steel top, makes it great for installing against a wall and helps keep food products safe on the table.

|         |         |                 | Dimensions (Inches) |    |    |
|---------|---------|-----------------|---------------------|----|----|
| MODEL   | SHELVES | MATERIAL        | W                   | Н  | D  |
| SG24120 | 1       | Stainless Steel | 120                 | 36 | 24 |