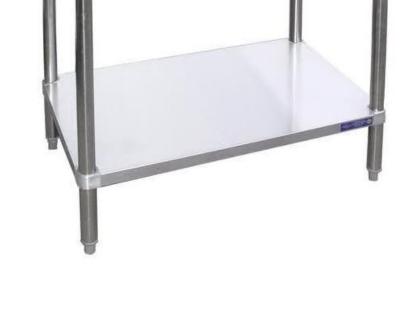

Economical way to ensure the staff of your commercial restaurant operation has prep space that is durable and reliable.

300 series stainless steel exterior. The very finest stainless with higher tensile strength for fewer dents and scratches.

Table hemmed to eliminate cuts from rough edges.

This model, with a durable stainless steel top, makes it great for installing against a wall and helps keep food products safe on the table.

| A           | PPROVA   | LS:             |        |                    |            |              |
|-------------|----------|-----------------|--------|--------------------|------------|--------------|
|             | <u> </u> | - MEA           |        | Ship Weight (lbs.) | Backsplash | NEMA Config. |
| Made in USA |          | MEA<br>approved | 5 YEAR | 81                 | None       |              |

|        |         |                 | Dimensions (Inches) |    |    |
|--------|---------|-----------------|---------------------|----|----|
| MODEL  | SHELVES | MATERIAL        | W                   | Н  | D  |
| SG2496 | 1       | Stainless Steel | 96                  | 36 | 24 |