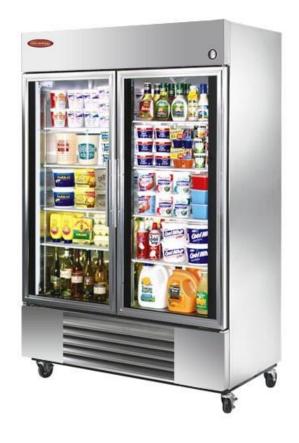

## Universal Coolers Inc. Model #

Est: 1979 120 13th street

Brooklyn, Ny 11215

(718) 788-8621

**SW Series** Since 1979 **Glass Door Refridgerators**  SW39SC

Project Name:

Location: Item:

Qty: Item#

300 series stainless steel exterior, and interior. The very finest stainless with higher tensile strength for fewer dents and scratches.

Commercial Grade durable swiniging glass door.

Includes a 5 year manufacturers warranty on the internal compressor.

## APPROVALS:

Crated Weight (lbs) Cord Length (total ft.)

475

NEMA Config.

|        |             |       |      | Capacity Dimensions (Inches) |    |    |
|--------|-------------|-------|------|------------------------------|----|----|
| MODEL  | DOORS/SHLVS | TYPE  | Amps | H                            | W  | D  |
| SW39SC | 2/6         | GLASS | 7.3  | 75                           | 39 | 32 |