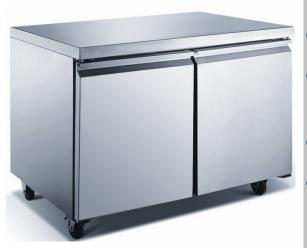

## TUC48F

- Stainless steel interior and exterior retains attractive finish longer. Matching aluminium finished back
- Rounded corner design inside of the cabinet makes it easy to clean the inside storage room
- Standard door features: Positive seal self-closing door(s) with 90° stay open feature. Magnetic door gasket(s) removable without tools for easy of cleaning
- Refrigeration system holds -8°F to 0°F (-22°C to -18°C) for the best in food preservation.
- Electronic control system: Adjustable temperature set point and defrost frequency Error codes to diagnose service issues
- Shelf: Adjustable, heavy duty PVC coated shelves.
- Standard heavy-duty casters make it easy to move and clean underneath
- Condensing unit access in back of cabinet, slides out for easy maintenance
- Backsplashes are available on undercounter refrigerators and freezers