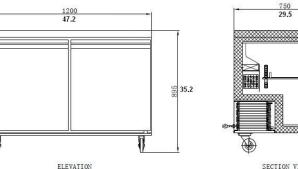

## Rough-In Data

Specifications subject to change without notice.

Chart dimensions rounded up to the nearest 1/8" (millimeters rounded up to next whole number).

| onar dimensions rounded up to the nearest five (imminieters rounded up to next whole number). |       |         |                                        |             |                              |                |     |          |      |              |  |
|-----------------------------------------------------------------------------------------------|-------|---------|----------------------------------------|-------------|------------------------------|----------------|-----|----------|------|--------------|--|
|                                                                                               |       |         | Cabinet Dimensions<br>(inches)<br>(mm) |             |                              | CAP.<br>CU.FT. |     |          |      |              |  |
| Model                                                                                         | Doors | Shelves | Г                                      | D           | Н                            | LITER          | ΗP  | Voltage  | Amps | NEMA Config. |  |
| TUC48F                                                                                        | 2     | 2       | 47.2<br>1200                           | 29.5<br>750 | 35.2<br>895                  | 12<br>338      | 1/2 | 115/60/1 | 7.2  | 5-15P        |  |
|                                                                                               |       |         |                                        |             | Plug type varies by country. |                |     |          |      |              |  |

SECTION VIEW