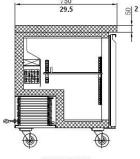

|  |
| Model                                                                                         | Doors | Shelves | Г                                      | D           | Н                            | LITER          | ΗP  | Voltage  | Amps | NEMA Config. |  |
| TUC48F                                                                                        | 2     | 2       | 47.2<br>1200                           | 29.5<br>750 | 35.2<br>895                  | 12<br>338      | 1/2 | 115/60/1 | 7.2  | 5-15P        |  |
|                                                                                               |       |         |                                        |             | Plug type varies by country. |                |     |          |      |              |  |







SECTION VIEW



## **OPTIONAL FEATURES/ACCESSORIES**



Stainless backsplash



• Drawer models One door can be changed for two drawers