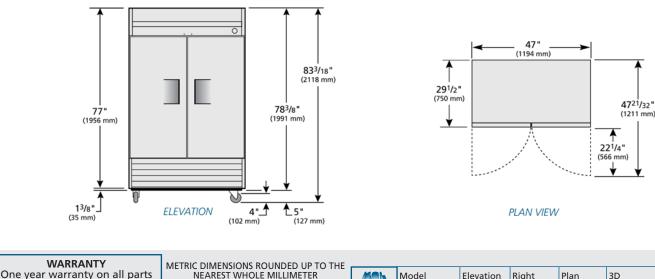

\* Height does not include 5" (127 mm) for castors or 6" (153 mm) for optional legs.

2

6

47

1194

T-43F

|                        | APPROVALS: | AVAILABLE AT: |
|------------------------|------------|---------------|
| 3/12 Printed in U.S.A. |            |               |

78¾

291⁄2

750

3⁄4

N/A

115/60/1

7.5

N/A

5-15P

9

2.74

415

189

# PLAN VIEW

| - | KCL | Model | Elevation | Right | Plan | 3D | Back |
|---|-----|-------|-----------|-------|------|----|------|
|   |     | T-43F |           |       |      |    |      |
|   |     |       |           |       |      |    |      |