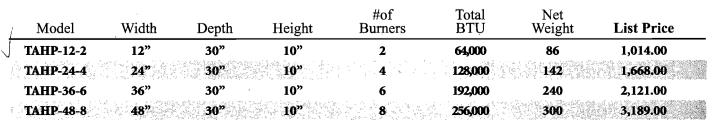

## **High Quality Countertop Hot Plates**

- AVAILABLE IN 12", 24", 36" AND 48" WIDE
- 16 GAUGE STAINLESS STEEL FRONT PLATE AND WRAP AROUND STAINLESS STEEL FINISH EXCEPT BACK PANEL
- HEAVY DUTY, REMOVABLE 12"X12" CAST-IRON TOP GRATES ON EACH BURNER ARE DESIGNED TO ALLOW POT TO SLIDE WITHOUT LIFTING
- GROOVED TOP DESIGN ENSURES DIRECT HEAT TO COOKING SURFACE
- THICKER AND HEAVIER, HEAVY DUTY CAST IRON PROVIDES A LONGER LIFE
- EASY CLEANING, DETACHABLE TWO-PIECE DESIGN BURNER HEADS
- POWERFUL 32,000 BTU PER BURNER WILL COOK FASTER
- SPECIALLY DESIGNED BURNER CONCENTRATES FLAME ON CENTER OF BURNER
- REMOVABLE FULL WIDTH GREASE PAN
- STAINLESS STEEL PILOTS FOR INSTANT IGNITION
- BULL-NOSE STAINLESS STEEL FRONT EXTENSION PROVIDES ADDITIONAL SAFETY TO EMPLOYEES FROM BURNS
- COATED INSIDE & OUTSIDE GAS MANIFOLD PREVENTS RUST AND ENSURES LONGER LIFE OF UNIT
- ERGONOMICALLY DESIGNED HEAT RESISTANT ON-OFF KNOB IS MADE FROM PPS (POLY PHENNYLENE SULFIDE)
- EASY TO INSTALL 2" & 4" STAINLESS STEEL EXTENSION
  LEGS ARE AVAILABLE AS OPTIONS
- \* Radiance has passed the industry's most rigorous and recent perfomance, safety and energy efficiency standards.
- WARRANTY: 1 Years Labor and Parts Warranty