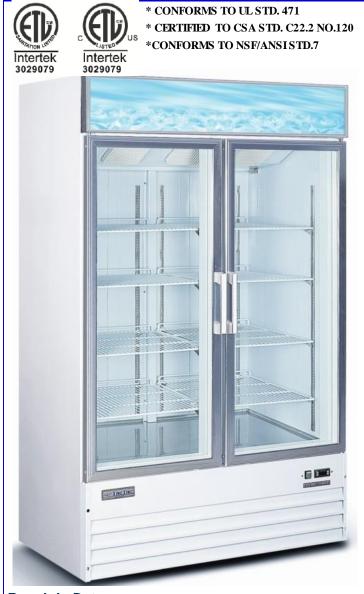

## UGDSW48

- CABINET CONSTRUCTION Exterior -Coated steel Interior - attractive, a uminum liner with stainless steel floor.
- Rounded corner design inside of the cabinet makes it easy to clean the inside storage room
- Standard door features: Double pane glass door Self closing. Positive seal, torsion type closure system.
- Refrigeration system holds 33°F to 41°F (0°C to 5°C), Ideal for beverage and soft drinks
- **Electronic control system:** Adjustable temperature set point and defrost frequency Error codes to diagnose service issues
- Shelf: Adjustable, heavy duty PVC coated shelves.
- Fluorescent or LED lamps
- FOAMED-IN-PLACE POLYURETHANE HIGH DENSITY CELL INSULATION (CFC FREE)

## Bottom mounted units feature:

- "No stoop" lower shelf.
- Easily accessible condenser coil for cleaning, and easy service access
- Simple installation with no plumbing required

Rough-In Data

Specifications subject to change without notice.